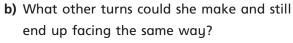

- c) Annie is facing east. She turns a three-quarter turn clockwise. What direction is she facing now?
- Mo and Eva are answering a question.

Mr Lee is facing west. He turns a half turn. What direction is he facing now?

## Turns and angles

c) Annie is facing east. She turns a three-quarter turn clockwise. What direction is she facing now?

Mr Lee is facing west. He turns a half turn. What direction is he facing now?

I cannot answer this because we don't know what direction he turns in.