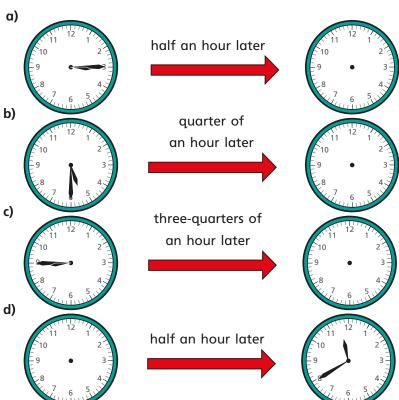

Who is correct? Talk about it with a partner.

Draw hands on the clocks to show the new times.

Compare answers with a partner.