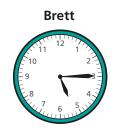

Here is the time now.

Here are their answers.

Who is correct? Talk about it with a partner.

Who is correct? Talk about it with a partner.

Draw hands on the clocks to show the new times.

Compare answers with a partner.