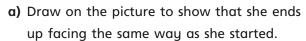

Who is correct? Talk about it with a partner.

Draw hands on the clocks to show the new times.

Compare answers with a partner.