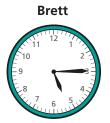

Here is the time now.

Here are their answers.

Who is correct? Talk about it with a partner.

Who is correct? Talk about it with a partner.

Draw hands on the clocks to show the new times.

Compare answers with a partner.