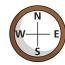

## Turns and angles

Which pictures show at least one angle?

Compare answers with a partner.

three-quarter turn

- a) Aisha is facing north. She turns a quarter turn clockwise. What direction is she facing now?
- **b)** Tommy is facing north. He turns a quarter turn anticlockwise. What direction is he facing now?

- c) Annie is facing east. She turns a three-quarter turn clockwise. What direction is she facing now?
- Mo and Eva are answering a question.

Mr Lee is facing west. He turns a half turn. What direction is he facing now?