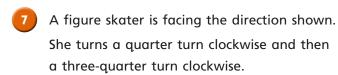

Who is correct? Talk about it with a partner.

Draw hands on the clocks to show the new times.

Compare answers with a partner.